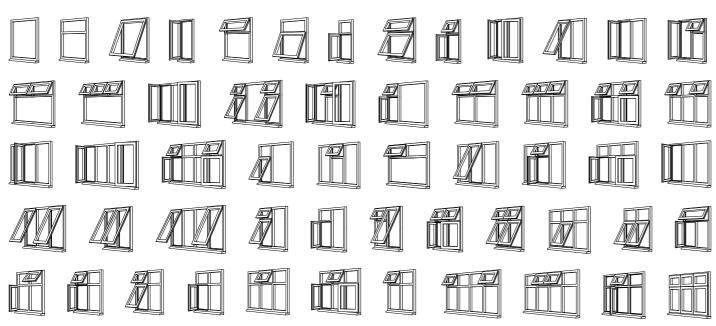

9010    | Renolit Ref. 46849    |
| Classic Cream   | RAL 9001    | Renolit Ref. 46848    |
| Chartwell Green | RAL 6021    | Renolit Ref. 49246    |
| Irish Oak       | RAL N/A     | Renolit Ref. 93211005 |
| Golden Oak      | RAL N/A     | Renolit Ref. 92178001 |
| Rosewood        | RAL N/A     | Renolit Ref. 93202001 |
| Nut Tree        | RAL N/A     | Renolit Ref. 92178007 |
| Anthracite Grey | RAL 7016    | Renolit Ref. 7016 05  |
| Black Ash       | RAL 8022    | Renolit Ref. 8518 05  |

We have produced the colour swatches as accurately as printing will allow. Please ask to see our swatch book for precise reference.

## **Choose the windows and doors to** suit your home

#### French Doors



#### **Residential Doors**



Patio Doors

Tilt and Turn Windows



#### Casement Windows



## **Choosing the right glass for** your home





Minster glass

Contora glass

A wide range of glass effects are available so you can more closely match the pattern you prefer. All glass options are available toughened or laminated for safety and security.

#### Leaded and Georgian

The design of your windows and doors have a big impact on the overall appearance of your home. Whatever the age of your property the original windows and doors were designed to harmonise with it. So it's important to consider what will look right for the building when you replace them. The right design and look can preserve or enhance the value of your home.



Square leaded

Were the original windows leaded perhaps, or did they have Georgian bars?



Internal Georgian Bars

#### Sightlines

Good window des