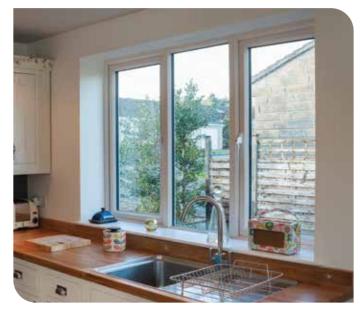

## Traditional 2500 - smooth and stylish simplicity

Our Traditional 2500 window and door range is a firm favourite with our customers. Smooth and stylish, they are proven to stand the test of time.

This range is available in White and 18 colourways as standard. See page 11. Our suite of windows and doors comes with matching ancillaries, trims and accessories plus a wide choice of complementary hardware to complete the look.

#### Casement Windows