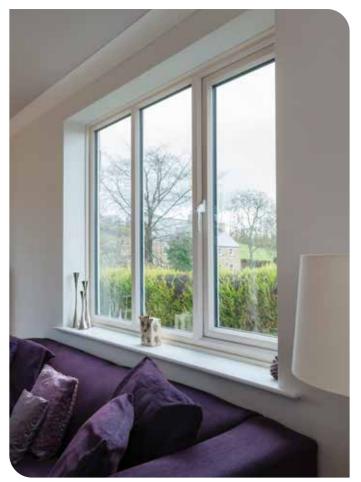

## Traditional 2500 - smooth and stylish simplicity

Our Traditional 2500 window and door range is a firm favourite with our customers. Smooth and stylish, they are proven to stand the test of time.

This range is available in White and 18 colourways as standard. See page 11. Our suite of windows and doors comes with matching ancillaries, trims and accessories plus a wide choice of complementary hardware to complete the look.

### Perfectly balanced

We take our inspiration from the buildings and environment around us. So our designs are flexible, versatile and created to suit contemporary homes and period properties alike.

Good window design extends to the symmetry of window sightlines. Equal sightlines add balance and harmony, giving a cleaner view from the outside in, and from the inside looking out. It means our windows look less cluttered and more symmetrical.