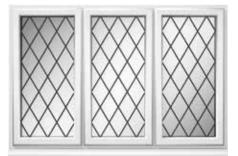

#### Leaded and Georgian

The design of your windows and doors have a big impact on the overall appearance of your home. Whatever the age of your property the original windows and doors were designed to harmonise with it. So it's important to consider what will look right for the building when you replace them. The right design and look can preserve or enhance the value of your home.

Square leaded

Were the original windows leaded perhaps, or did they have Georgian bars?

Internal Georgian Bars