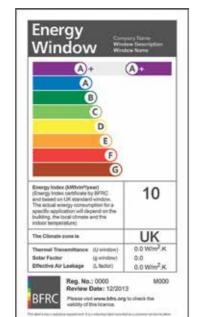

## Saving energy, money and the environment

With energy prices soaring, you need a window and door system that insulates your home, helping to reduce fuel bills and cut carbon emissions.

Most people are familiar with the rainbow 'energy label' on white goods such as fridges and washing machines. These also apply to windows and doors.

A window energy rating of A+10 or above is considered to be the best in class for energy efficiency. This equates to A+ with BFRC. So when choosing your windows, look for the energy rating label with A+.