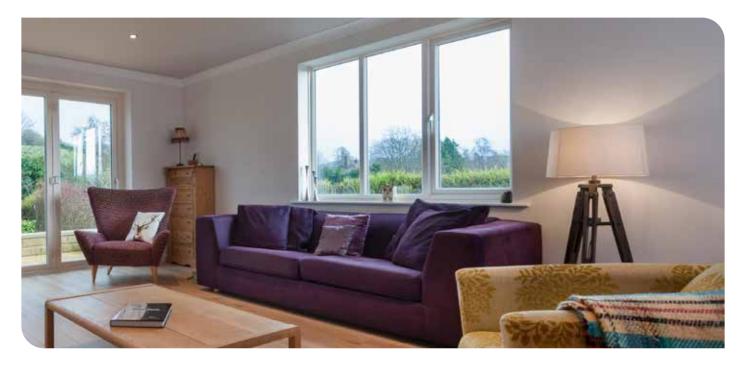

## Traditional 2500 - smooth and stylish simplicity

Our Traditional 2500 window and door range is a firm favourite with our customers. Smooth and stylish, they are proven to stand the test of time.

This range is available in White and 18 colourways as standard. See page 11. Our suite of windows and doors comes with matching ancillaries, trims and accessories plus a wide choice of complementary hardware to complete the look.

### Perfectly balanced

We take our inspiration from the buildings and environment around us. So our designs are flexible, versatile and created to suit contemporary homes and period properties alike.

Good window design extends to the symmetry of window sightlines. Equal sightlines add balance and harmony, giving a cleaner view from the outside in, and from the inside looking out. It means our windows look less cluttered and more symmetrical.