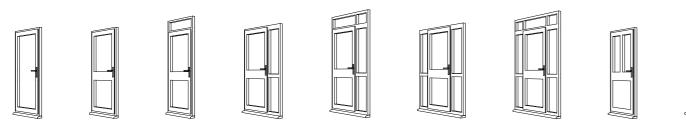

| RAL 9016    | Renolit Ref. N/A      |
| White Grain     | RAL 9010    | Renolit Ref. 46849    |
| Classic Cream   | RAL 9001    | Renolit Ref. 46848    |
| Chartwell Green | RAL 6021    | Renolit Ref. 49246    |
| Irish Oak       | RAL N/A     | Renolit Ref. 93211005 |
| Golden Oak      | RAL N/A     | Renolit Ref. 92178001 |
| Rosewood        | RAL N/A     | Renolit Ref. 93202001 |
| Nut Tree        | RAL N/A     | Renolit Ref. 92178007 |
| Anthracite Grey | RAL 7016    | Renolit Ref. 7016 05  |
| Black Ash       | RAL 8022    | Renolit Ref. 8518 05  |

We have produced the colour swatches as accurately as printing will allow. Please ask to see our swatch book for precise reference.

## **Choose the windows and doors to** suit your home

#### French Doors



#### **Residential Doors**



Patio Doors

Tilt and Turn Windows



#### Casement Windows



## **Choosing the right glass for** your home





Minster glass

Contora glass

A wide range of glass effects are available so you can more closely match the pattern you prefer. All glass options are available toughened or laminated for safety and security.

#### Leaded and Georgian

The design of your windows and doors have a big impact on the overall appearance of your home. Whatever the age of your property the original windows and doors were designed to harmonise with it. So it's important to consider what will look right for the building when you replace them. The right design and look can preserve or enhance the value of your home.



Square leaded

Were the original windows leaded perhaps, or did they have Georgian ba