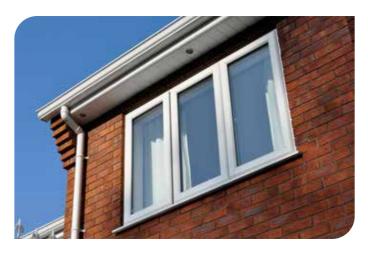

## Traditional 2500 - smooth and stylish simplicity

Our Traditional 2500 window and door range is a firm favourite with our customers. Smooth and stylish, they are proven to stand the test of time.

This range is available in White and 18 colourways as standard. See page 11. Our suite of windows and doors comes with matching ancillaries, trims and accessories plus a wide choice of complementary hardware to complete the look.

#### Casement Windows