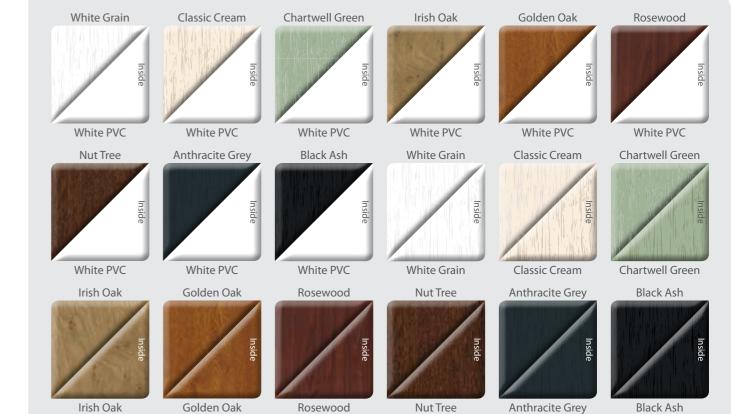

With an extensive selection of colours and colourways, we help you choose the perfect colour palette for your home.

- Grey, and the unique Nut Tree. Just feel our authentic
- Extremely durable and a 10 year manufacturer's stay looking beautiful for years, giving you ultimate peace of mind.

## Colour Express is a unique range of foil colours in 18 colourways for our full suite of windows

| Colour          | Nearest Ral | Renolit Reference     |
|-----------------|-------------|-----------------------|
| White PVC       | RAL 9016    | Renolit Ref. N/A      |
| White Grain     | RAL 9010    | Renolit Ref. 46849    |
| Classic Cream   | RAL 9001    | Renolit Ref. 46848    |
| Chartwell Green | RAL 6021    | Renolit Ref. 49246    |
| Irish Oak       | RAL N/A     | Renolit Ref. 93211005 |
| Golden Oak      | RAL N/A     | Renolit Ref. 92178001 |
| Rosewood        | RAL N/A     | Renolit Ref. 93202001 |
| Nut Tree        | RAL N/A     | Renolit Ref. 92178007 |
| Anthracite Grey | RAL 7016    | Renolit Ref. 7016 05  |
| Black Ash       | RAL 8022    | Renolit Ref. 8518 05  |

We have produced the colour swatches as accurately as printing will allow. Please ask to see our swatch book for precise reference.